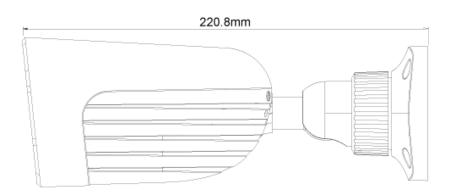

### **SPECIFICATIONS**

| Iris                | Fixed Iris (F1.0)                                                                            |
|---------------------|----------------------------------------------------------------------------------------------|
| Lens Mount          | M12 mount                                                                                    |
| Protection Rate     | Water Proof: IP67                                                                            |
| Bracket             | 3-Axis Bracket                                                                               |
| Dimensions          | 220.8x79.4x81.2mm                                                                            |
| Weight (gross)      | ~650g                                                                                        |
| Network             | RJ45 (+PoE)                                                                                  |
| Power               | DC Socket                                                                                    |
| Analog Video Output | No                                                                                           |
| Audio Connectivity  | Built-in Microphone + Audio Input                                                            |
| SD Card             | Event/Schedule based Main/Substream recording (Up to 128Gb)                                  |
| Hard Reset Button   | Yes                                                                                          |
| Alarm               | No                                                                                           |
| Remote Monitoring   | Web Browsing, Ossia VMS Software, Provision Cam2 Mobile App                                  |
| User Access         | Supports simultaneous monitoring of up to 3 users with multi-stream real-time transmission   |
| Network Protocol    | IPv4, IPv6, TCP, UDP, DHCP, NTP, DDNS, 802.1X, RTSP, Multicast, UPnP, Email, FTP, HTTPS, QoS |
| ONVIF               | Yes                                                                                          |
| Ethernet            | 100Mbs                                                                                       |
| PoE                 | Yes                                                                                          |
| Power Supply        | DC12V/~780mA / PoE/~7.4W                                                                     |
| Work Environment    | -30°C~60°C, 10%~90% Humidity                                                                 |
| Junction Box        | PR-JB12IP66 - PR-JB12IP64                                                                    |

### **DIMENSIONS**