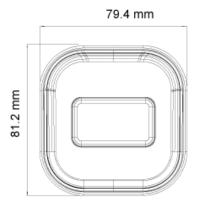

### **SPECIFICATIONS**

| Iris                | Fixed Iris (F1.0)                                                                            |
|---------------------|----------------------------------------------------------------------------------------------|
| Lens Mount          | M12 mount                                                                                    |
| Protection Rate     | Water Proof: IP67                                                                            |
| Bracket             | 3-Axis Bracket                                                                               |
| Dimensions          | 220.8x79.4x81.2mm                                                                            |
| Weight (gross)      | ~650g                                                                                        |
| Network             | RJ45 (+PoE)                                                                                  |
| Power               | DC Socket                                                                                    |
| Analog Video Output | No                                                                                           |
| Audio Connectivity  | Built-in Microphone + Audio Input                                                            |
| SD Card             | Event/Schedule based Main/Substream recording (Up to 128Gb)                                  |
| Hard Reset Button   | Yes                                                                                          |
| Alarm               | No                                                                                           |
| Remote Monitoring   | Web Browsing, Ossia VMS Software, Provision Cam2 Mobile App                                  |
| User Access         | Supports simultaneous monitoring of up to 3 users with multi-stream real-time transmission   |
| Network Protocol    | IPv4, IPv6, TCP, UDP, DHCP, NTP, DDNS, 802.1X, RTSP, Multicast, UPnP, Email, FTP, HTTPS, QoS |
| ONVIF               | Yes                                                                                          |
| Ethernet            | 100Mbs                                                                                       |
| PoE                 | Yes                                                                                          |
| Power Supply        | DC12V/~780mA / PoE/~7.4W                                                                     |
| Work Environment    | -30°C~60°C, 10%~90% Humidity                                                                 |
| Junction Box        | PR-JB12IP66 - PR-JB12IP64                                                                    |

### **DIMENSIONS**