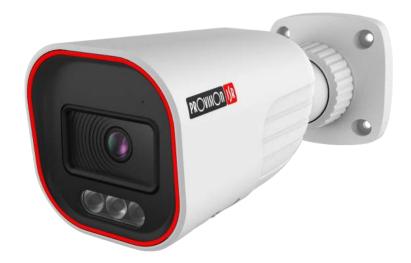

#### 4MP 24/7 FULL-COLOR FIXED LENS BULLET CAMERA

The rainbow camera series is equipped with super light-sensitive sensors that allow the camera to provide a color image throughout the day. When the ambient light is insufficient, the camera will turn on the integral lighting, allowing it to continue providing a full-color image. With its outstanding performance, reliability, and affordable price, the BMV-340SRN-36 camera is the perfect solution for indoor/outdoor installations.

#### **MAIN FEATURES**

- 4MP
- RAINBOW
- S-SIGHT
- 2592×1520 Resolution
- 3D-DNR
- IP67
- Audio in + Built-in microphone