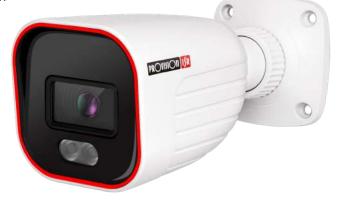

### **BSV-320SRN-36**

#### 2MP 24/7 FULL-COLOR FIXED LENS BULLET CAMERA

The rainbow camera series is equipped with super light-sensitive sensors that allow the camera to provide a color image throughout the day. When the ambient light is insufficient, the camera will turn on the integral lighting, allowing it to continue providing a full-color image. The camera also offers outstanding DDA Analytics (Detect, Distinguish, Alert), which can perform human and vehicle recognition. With its outstanding performance, reliability, and affordable price, the BSV-320SRN-36 camera is the perfect solution for indoor/outdoor installations.

#### **MAIN FEATURES**

- 2MP
- RAINBOW
- S-SIGHT
- 1920x1080 Resolution
- 3D-DNR
- · DDA Analytics
- IP67
- Audio in + Built-in microphone