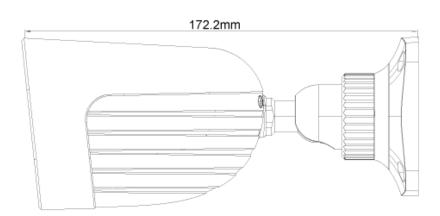

### **DIMENSIONS**

### **SPECIFICATIONS**

| Iris                | Fixed Iris (F1.0)                                                                                 |
|---------------------|---------------------------------------------------------------------------------------------------|
| Lens Mount          | M12 mount                                                                                         |
| Protection Rate     | Water Proof: IP67                                                                                 |
| Bracket             | 3-Axis Bracket                                                                                    |
| Dimensions          | 172.2x73.4x74.5mm                                                                                 |
| Weight (gross)      | ~390g                                                                                             |
| Network             | RJ45 (+PoE)                                                                                       |
| Power               | DC Socket                                                                                         |
| Analog Video Output | No                                                                                                |
| Audio Connectivity  | Built-in Microphone                                                                               |
| SD Card             | Event/Schedule based Main/Substream recording (Up to 128Gb)                                       |
| Hard Reset Button   | Yes                                                                                               |
| Alarm               | No                                                                                                |
| Remote Monitoring   | Web Browsing, Ossia VMS Software, Provision Cam2 Mobile App                                       |
| User Access         | Supports simultaneous monitoring of up to 3 users with multi-stream real-time transmission        |
| Network Protocol    | IPv4, IPv6, TCP, UDP, DHCP, NTP, DDNS, 802.1X, RTSP, Multicast, UPnP, Email, FTP, HTTPS, QoS, P2P |
| ONVIF               | Yes                                                                                               |
| Ethernet            | 100Mbs                                                                                            |
| PoE                 | Yes                                                                                               |
| Power Supply        | DC12V/~420mA / PoE/~5.4W                                                                          |
| Work Environment    | -30°C~60°C, 10%~90% Humidity                                                                      |
| Junction Box        | PR-JB12IP66 - PR-JB12IP64                                                                         |