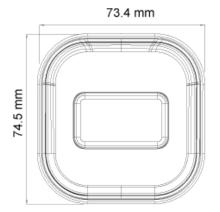

### **DIMENSIONS**

### **SPECIFICATIONS**

| Iris                | Fixed Iris (F1.0)                                                                                 |
|---------------------|---------------------------------------------------------------------------------------------------|
| Lens Mount          | M12 mount                                                                                         |
| Protection Rate     | Water Proof: IP67                                                                                 |
| Bracket             | 3-Axis Bracket                                                                                    |
| Dimensions          | 172.2x73.4x74.5mm                                                                                 |
| Weight (gross)      | ~390g                                                                                             |
| Network             | RJ45 (+PoE)                                                                                       |
| Power               | DC Socket                                                                                         |
| Analog Video Output | No                                                                                                |
| Audio Connectivity  | Built-in Microphone                                                                               |
| SD Card             | Event/Schedule based Main/Substream recording (Up to 128Gb)                                       |
| Hard Reset Button   | Yes                                                                                               |
| Alarm               | No                                                                                                |
| Remote Monitoring   | Web Browsing, Ossia VMS Software, Provision Cam2 Mobile App                                       |
| User Access         | Supports simultaneous monitoring of up to 3 users with multi-stream real-time transmission        |
| Network Protocol    | IPv4, IPv6, TCP, UDP, DHCP, NTP, DDNS, 802.1X, RTSP, Multicast, UPnP, Email, FTP, HTTPS, QoS, P2P |
| ONVIF               | Yes                                                                                               |
| Ethernet            | 100Mbs                                                                                            |
| PoE                 | Yes                                                                                               |
| Power Supply        | DC12V/~420mA / PoE/~5.4W                                                                          |
| Work Environment    | -30°C~60°C, 10%~90% Humidity                                                                      |
| Junction Box        | PR-JB12IP66 - PR-JB12IP64                                                                         |