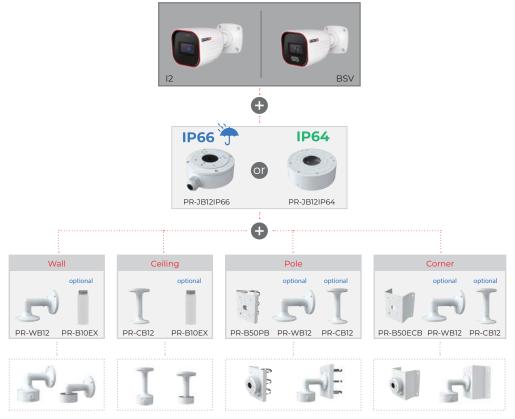

|
| Ethernet            | 100Mbs                                                                                            |
| PoE                 | Yes                                                                                               |
| Power Supply        | DC12V/~420mA / PoE/~5.4W                                                                          |
| Work Environment    | -30°C~60°C, 10%~90% Humidity                                                                      |
| Junction Box        | PR-JB12IP66 - PR-JB12IP64                                                                         |



### **BSV-320SRN-36**



### **DIMENSIONS**





### **ACCESSORIES**

For I2-Fixed Lens & BSV-Fixed Lens