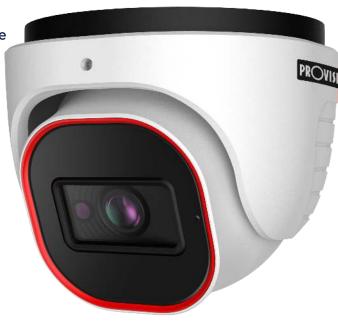

#### **IP EYE-SIGHT SERIES**

The new Eye-Sight series serves the security professionals seeking a professional line featuring outstanding image quality, full connectivity, and enhanced video analytics functions based on **Artificial Intelligence**.

### **DI-320IPEN-28**

#### 20M IR 2MP DDA ANALYTICS FIXED LENS DOME/TURRET CAMERA

Equipped with a 2.8mm fixed lens, this 2MP Dome/Turret camera is designed for short-distance surveillance (up to 20m) in indoor and outdoor scenarios. The camera offers broad possibilities for Analytics, from Face Detection to the outstanding DDA Analytics (Detect, Distinguish, Alert), which can perform object recognition and object counting. With various detection rules and triggers, the DI-320IPEN-28 camera will help end false alarms.