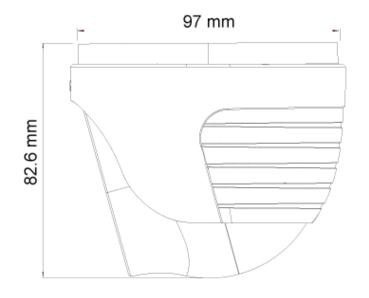

### DIMENSIONS

| Iris                | Fixed Iris                                                                                        |  |  |  |
|---------------------|---------------------------------------------------------------------------------------------------|--|--|--|
| Lens Mount          | M12 mount                                                                                         |  |  |  |
| Protection Rate     | Water Proof: IP67                                                                                 |  |  |  |
| Bracket             | 3-Axis Bracket                                                                                    |  |  |  |
| Dimensions          | Ø97mm×82.6mm                                                                                      |  |  |  |
| Weight (gross)      | ~450g                                                                                             |  |  |  |
| Network             | RJ45 (+PoE)                                                                                       |  |  |  |
| Power               | DC Socket                                                                                         |  |  |  |
| Analog Video Output | No                                                                                                |  |  |  |
| Audio Connectivity  | Built-in Microphone + Audio Input                                                                 |  |  |  |
| SD Card             | Event/Schedule based Main/Substream recording (Up to 128Gb)                                       |  |  |  |
| Hard Reset Button   | Yes                                                                                               |  |  |  |
| Alarm               | No                                                                                                |  |  |  |
| Remote Monitoring   | IE Browsing, VMS Software, Provision Cam2 Mobile App                                              |  |  |  |
| User Access         | Supports simultaneous monitoring of up to 10 users with multi-stream real-time transmission       |  |  |  |
| Network Protocol    | IPv4, IPv6, TCP, UDP, DHCP, NTP, DDNS, 802.1X, RTSP, Multicast, UPnP, Email, FTP, HTTPS, QoS, P2P |  |  |  |
| ONVIF               | Yes                                                                                               |  |  |  |
| Ethernet            | 100Mbps                                                                                           |  |  |  |
| PoE                 | Yes                                                                                               |  |  |  |
| Power Supply        | DC12V/~400mA / PoE/~5.2W                                                                          |  |  |  |
| Work Environment    | -30°C~60°C, 10%~90% Humidity                                                                      |  |  |  |
| Junction Box        | PR-JB12IP66 - PR-JB12IP64 - PR-WB-A                                                               |  |  |  |
|                     |                                                                                                   |  |  |  |