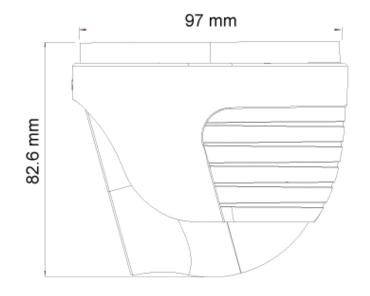

### **SPECIFICATIONS** Iris Fixed Iris (F1.0) M12 mount Lens Mount Protection Rate Water Proof: IP67 **Bracket** 3-Axis Wall Bracket **Dimensions** Ø97mm×82.6mm Weight (gross) ~450g Network RJ45 (+PoE) Power DC Socket Analog Video Output No **Audio Connectivity** Built-In Microphone + Audio Input SD Card Event/Schedule based Main/Sub-Stream recording (Up to 256Gb) Hard Reset Button Yes Alarm No Remote Monitoring IE Browsing, CMS Software, Provision Cam2 Mobile App Supports simultaneous monitoring for up to 3 users with **User Access** multi-stream real time transmission IPv4, IPv6, TCP, UDP, DHCP, NTP, DDNS, 802.1X, RTSP, Network Protocol Multicast, UPnP, Email, FTP, HTTPS, QoS **ONVIF** Yes Ethernet 100Mbps PoE Yes **Power Supply** DC12V/~400mA / PoE/~5.2W Work Environment -30°C~60°C, 10%~90% Humidity

### DIMENSIONS