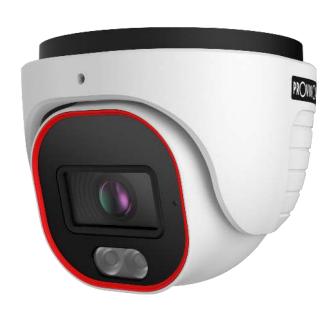

#### **IP RAINBOW SERIES**

Provision-ISR's Rainbow cameras, equipped with CNV (Color Night Vision) technology, return sharp and superior quality colors even in poor light conditions, providing visual details that significantly contribute to the identification of people or objects.

### 4MP DDA ANALYTICS 24/7 FULL-COLOR FIXED LENS DOME/TURRET CAMERA

Rainbow series cameras are equipped with super light sensitive sensors that allows the camera to provide a color image throughout the day. When the ambient light is insufficient, the camera will turn on its integral lighting that will allow it to continue to provide a full color image. The camera offers broad possibilities for Analytics, from Face Detection all the way to the outstanding DDA Analytics (Detect, Distinguish, Alert) which has the ability to perform object recognition and object counting. With a various of detection rules and triggers, DL-340IPERN-36 camera will help the user to put an end to false alarms.

#### **MAIN FEATURES**

- 4MP
- RAINBOW
- EYE-SIGHT V2
- 2592×1520 Resolution
- 3D-DNR
- IP67
- DDA Analytics
- Audio in + Built in microphone