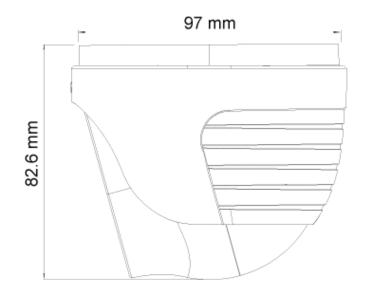

### **SPECIFICATIONS**

| Iris                | Fixed Iris (F1.0)                                                                                 |
|---------------------|---------------------------------------------------------------------------------------------------|
| Lens Mount          | M12 mount                                                                                         |
| Protection Rate     | Water Proof: IP67                                                                                 |
| Bracket             | 3-Axis Bracket                                                                                    |
| Dimensions          | Ø97mm×82.6mm                                                                                      |
| Weight (gross)      | ~450g                                                                                             |
| Network             | RJ45 (+PoE)                                                                                       |
| Power               | DC Socket                                                                                         |
| Analog Video Output | No                                                                                                |
| Audio Connectivity  | Built-in Microphone                                                                               |
| SD Card             | Event/Schedule based Main/Substream recording (Up to 128Gb)                                       |
| Hard Reset Button   | Yes                                                                                               |
| Alarm               | No                                                                                                |
| Remote Monitoring   | Web Browsing, Ossia VMS Software, Provision Cam2 Mobile App                                       |
| User Access         | Supports simultaneous monitoring of up to 3 users with multi-stream real-time transmission        |
| Network Protocol    | IPv4, IPv6, TCP, UDP, DHCP, NTP, DDNS, 802.1X, RTSP, Multicast, UPnP, Email, FTP, HTTPS, QoS, P2P |
| ONVIF               | Yes                                                                                               |
| Ethernet            | 100Mbs                                                                                            |
| PoE                 | Yes                                                                                               |
| Power Supply        | DC12V/~420mA / PoE/~5.4W                                                                          |
| Work Environment    | -30°C~60°C, 10%~90% Humidity                                                                      |
| Junction Box        | PR-JB12IP66 - PR-JB12IP64                                                                         |

### **DIMENSIONS**