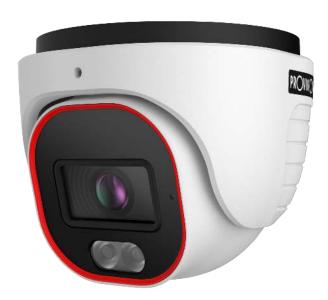

### **DV-320SRN-28**

#### 2MP 24/7 FULL-COLOR FIXED LENS DOME/TURRET CAMERA

The rainbow camera series is equipped with super light-sensitive sensors that allow the camera to provide a color image throughout the day. When the ambient light is insufficient, the camera will turn on the integral lighting, allowing it to continue providing a full-color image. The camera also offers outstanding DDA Analytics (Detect, Distinguish, Alert), which can perform human and vehicle recognition. With its outstanding performance, reliability, and affordable price, the DV-320SRN-28 camera is the perfect solution for indoor/outdoor installations.

#### **MAIN FEATURES**

- 2MP
- **RAINBOW**
- S-SIGHT
- 1920x1080 Resolution
- 3D-DNR
- **DDA** Analytics
- **IP67**