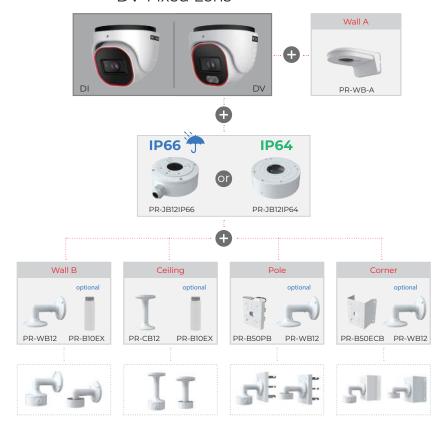

|
| Ethernet            | 100Mbs                                                                                            |
| PoE                 | Yes                                                                                               |
| Power Supply        | DC12V/~420mA / PoE/~5.4W                                                                          |
| Work Environment    | -30°C~60°C, 10%~90% Humidity                                                                      |
| Junction Box        | PR-JB12IP66 - PR-JB12IP64                                                                         |



### **DV-320SRN-28**



### **DIMENSIONS**





### **ACCESSORIES**

For DI-Fixed Lens & DV-Fixed Lens