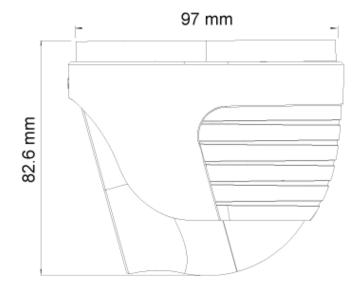

### **SPECIFICATIONS**

| Iris                | Fixed Iris (F1.0)                                                                            |
|---------------------|----------------------------------------------------------------------------------------------|
| Lens Mount          | M12 mount                                                                                    |
| Protection Rate     | Water Proof: IP67                                                                            |
| Bracket             | 3-Axis Bracket                                                                               |
| Dimensions          | Ø97mm×82.6mm                                                                                 |
| Weight (gross)      | ~450g                                                                                        |
| Network             | RJ45 (+PoE)                                                                                  |
| Power               | DC Socket                                                                                    |
| Analog Video Output | No                                                                                           |
| Audio Connectivity  | Built-in Microphone + Audio Input                                                            |
| SD Card             | Event/Schedule based Main/Substream recording (Up to 256Gb)                                  |
| Hard Reset Button   | Yes                                                                                          |
| Alarm               | No                                                                                           |
| Remote Monitoring   | Web Browsing, Ossia VMS Software, Provision Cam2 Mobile App                                  |
| User Access         | Supports simultaneous monitoring of up to 3 users with multi-stream real-time transmission   |
| Network Protocol    | IPv4, IPv6, TCP, UDP, DHCP, NTP, DDNS, 802.1X, RTSP, Multicast, UPnP, Email, FTP, HTTPS, QoS |
| ONVIF               | Yes                                                                                          |
| Ethernet            | 100Mbs                                                                                       |
| PoE                 | Yes                                                                                          |
| Power Supply        | DC12V/~460mA / PoE/~5.5W                                                                     |
| Work Environment    | -30°C~60°C, 10%~90% Humidity                                                                 |
| Junction Box        | PR-JB12IP66 - PR-JB12IP64                                                                    |

### **DIMENSIONS**