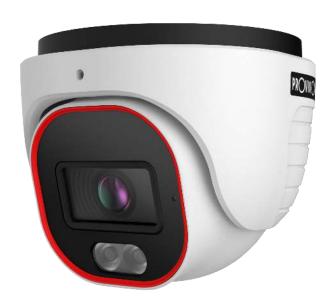

### **DV-340SRN-28**

### 4MP 24/7 FULL-COLOR FIXED LENS DOME/TURRET CAMERA

The rainbow camera series is equipped with super light-sensitive sensors that allow the camera to provide a color image throughout the day. When the ambient light is insufficient, the camera will turn on the integral lighting, allowing it to continue providing a full-color image. With its outstanding performance, reliability, and affordable price, the DV-340SRN-28 camera is the perfect solution for indoor/outdoor installations.

### **MAIN FEATURES**

- 4MP
- RAINBOW
- NDAA S-SIGHT V2
- 2592×1520 Resolution
- Wide field of view 99°
- 3D-DNR
- IP67