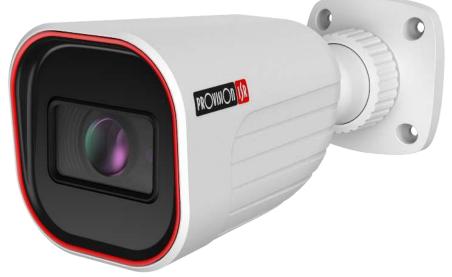

#### **40M IR 2MP FIXED LENS BULLET CAMERA**

Equipped with a 3.6mm fixed lens, this 2MP bullet camera is designed for medium-distance surveillance (up to 40m) in indoor and outdoor scenarios. The camera offers broad possibilities for Analytics, from Face Detection to the outstanding DDA Analytics (Detect, Distinguish, Alert), which can perform both Object Recognition and Object Counting. With various detection rules and triggers, the I4-320IPEN-36 camera will help end false alarms.