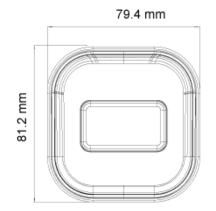

# **I4-320IPEN-36**

|  | CAT |  |
|--|-----|--|
|  |     |  |
|  |     |  |

| Iris                | Fixed Iris                                                                                        |  |
|---------------------|---------------------------------------------------------------------------------------------------|--|
| Lens Mount          | M12 Mount                                                                                         |  |
| Protection Rate     | Water Proof: IP67                                                                                 |  |
| Bracket             | 3-Axis Bracket                                                                                    |  |
| Dimensions          | 220.8x79.4x81.2mm                                                                                 |  |
| Weight (gross)      | ~650g                                                                                             |  |
| Network             | RJ45 (+PoE)                                                                                       |  |
| Power               | DC Socket                                                                                         |  |
| Analog Video Output | No                                                                                                |  |
| Audio Connectivity  | Audio Input                                                                                       |  |
| SD Card             | Event/Schedule based Main/Substream recording (Up to 128Gb)                                       |  |
| Hard Reset Button   | Yes                                                                                               |  |
| Alarm               | No                                                                                                |  |
| Remote Monitoring   | IE Browsing, VMS Software, Provision Cam2 Mobile App                                              |  |
| User Access         | Supports simultaneous monitoring of up to 10 users with multi-stream real-time transmission       |  |
| Network Protocol    | IPv4, IPv6, TCP, UDP, DHCP, NTP, DDNS, 802.1X, RTSP, Multicast, UPnP, Email, FTP, HTTPS, QoS, P2P |  |
| ONVIF               | Yes                                                                                               |  |
| Ethernet            | 100Mbps                                                                                           |  |
| PoE                 | Yes                                                                                               |  |
| Power Supply        | DC12V/~780mA / PoE/~7.4W                                                                          |  |
| Work Environment    | -30°C~60°C, 10%~90% Humidity                                                                      |  |
| Junction Box        | PR-JB12IP66 - PR-JB12IP64                                                                         |  |

### DIMENSIONS