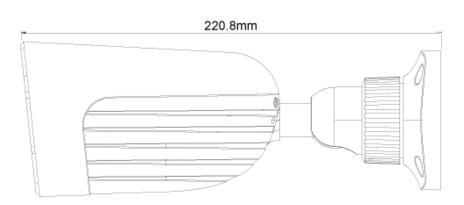

### DIMENSIONS

# **I4-320IPEN-36**

|  | CAT |  |
|--|-----|--|
|  |     |  |
|  |     |  |

| Iris                | Fixed Iris                                                                                        |  |
|---------------------|---------------------------------------------------------------------------------------------------|--|
| Lens Mount          | M12 Mount                                                                                         |  |
| Protection Rate     | Water Proof: IP67                                                                                 |  |
| Bracket             | 3-Axis Bracket                                                                                    |  |
| Dimensions          | 220.8x79.4x81.2mm                                                                                 |  |
| Weight (gross)      | ~650g                                                                                             |  |
| Network             | RJ45 (+PoE)                                                                                       |  |
| Power               | DC Socket                                                                                         |  |
| Analog Video Output | No                                                                                                |  |
| Audio Connectivity  | Audio Input                                                                                       |  |
| SD Card             | Event/Schedule based Main/Substream recording (Up to 128Gb)                                       |  |
| Hard Reset Button   | Yes                                                                                               |  |
| Alarm               | No                                                                                                |  |
| Remote Monitoring   | IE Browsing, VMS Software, Provision Cam2 Mobile App                                              |  |
| User Access         | Supports simultaneous monitoring of up to 10 users with multi-stream real-time transmission       |  |
| Network Protocol    | IPv4, IPv6, TCP, UDP, DHCP, NTP, DDNS, 802.1X, RTSP, Multicast, UPnP, Email, FTP, HTTPS, QoS, P2P |  |
| ONVIF               | Yes                                                                                               |  |
| Ethernet            | 100Mbps                                                                                           |  |
| PoE                 | Yes                                                                                               |  |
| Power Supply        | DC12V/~780mA / PoE/~7.4W                                                                          |  |
| Work Environment    | -30°C~60°C, 10%~90% Humidity                                                                      |  |
| Junction Box        | PR-JB12IP66 - PR-JB12IP64                                                                         |  |