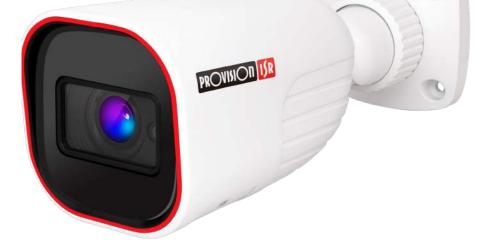

#### **40M IR 2MP FIXED LENS BULLET CAMERA**

Equipped with a 2.8-12mm motorized lens, this 2MP bullet camera is designed for medium-distance surveillance (up to 40m) in indoor and outdoor scenarios. The camera offers broad possibilities for Analytics, from Face Detection to the outstanding DDA Analytics (Detect, Distinguish, Alert), which can perform both Object Recognition and Object Counting. With various detection rules and triggers, the I4-320IPEN-MVF camera will help end false alarms.

### **MAIN FEATURES**

- 2MP
- **EYE-SIGHT**
- 1920x1080 Resolution
- 2.8-12mm Motorized Vari-Focal (103°-32°)
- 3D-DNR
- IP67
- Audio in