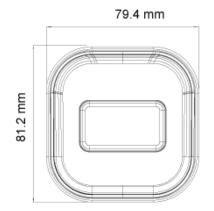

# **14-320IPEN-MVF**

| SPECIFICATIONS |  |  |
|----------------|--|--|
|                |  |  |

| Iris                | DC Iris                                                                                           |
|---------------------|---------------------------------------------------------------------------------------------------|
| Lens Mount          | Ø14 Mount                                                                                         |
| Protection Rate     | Water Proof: IP67                                                                                 |
| Bracket             | 3-Axis Bracket                                                                                    |
| Dimensions          | 220.8x79.4x81.2mm                                                                                 |
| Weight (gross)      | ~650g                                                                                             |
| Network             | RJ45 (+PoE)                                                                                       |
| Power               | DC Socket                                                                                         |
| Analog Video Output | No                                                                                                |
| Audio Connectivity  | Audio Input                                                                                       |
| SD Card             | Event/Schedule based Main/Substream recording (Up to 128Gb)                                       |
| Hard Reset Button   | Yes                                                                                               |
| Alarm               | No                                                                                                |
| Remote Monitoring   | IE Browsing, VMS Software, Provision Cam2 Mobile App                                              |
| User Access         | Supports simultaneous monitoring of up to 10 users with multi-stream real-time transmission       |
| Network Protocol    | IPv4, IPv6, TCP, UDP, DHCP, NTP, DDNS, 802.1X, RTSP, Multicast, UPnP, Email, FTP, HTTPS, QoS, P2P |
| ONVIF               | Yes                                                                                               |
| Ethernet            | 100Mbps                                                                                           |
| PoE                 | Yes                                                                                               |
| Power Supply        | DC12V/~780mA / PoE/~7.4W                                                                          |
| Work Environment    | -30°C~60°C, 10%~90% Humidity                                                                      |
| Junction Box        | PR-JB12IP66 - PR-JB12IP64                                                                         |

### DIMENSIONS