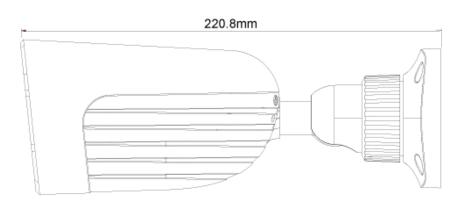

# **14-320IPEN-MVF**

| SPECIFICATIONS |  |  |
|----------------|--|--|
|                |  |  |

| Iris                | DC Iris                                                                                           |
|---------------------|---------------------------------------------------------------------------------------------------|
| Lens Mount          | Ø14 Mount                                                                                         |
| Protection Rate     | Water Proof: IP67                                                                                 |
| Bracket             | 3-Axis Bracket                                                                                    |
| Dimensions          | 220.8x79.4x81.2mm                                                                                 |
| Weight (gross)      | ~650g                                                                                             |
| Network             | RJ45 (+PoE)                                                                                       |
| Power               | DC Socket                                                                                         |
| Analog Video Output | No                                                                                                |
| Audio Connectivity  | Audio Input                                                                                       |
| SD Card             | Event/Schedule based Main/Substream recording (Up to 128Gb)                                       |
| Hard Reset Button   | Yes                                                                                               |
| Alarm               | No                                                                                                |
| Remote Monitoring   | IE Browsing, VMS Software, Provision Cam2 Mobile App                                              |
| User Access         | Supports simultaneous monitoring of up to 10 users with multi-stream real-time transmission       |
| Network Protocol    | IPv4, IPv6, TCP, UDP, DHCP, NTP, DDNS, 802.1X, RTSP, Multicast, UPnP, Email, FTP, HTTPS, QoS, P2P |
| ONVIF               | Yes                                                                                               |
| Ethernet            | 100Mbps                                                                                           |
| PoE                 | Yes                                                                                               |
| Power Supply        | DC12V/~780mA / PoE/~7.4W                                                                          |
| Work Environment    | -30°C~60°C, 10%~90% Humidity                                                                      |
| Junction Box        | PR-JB12IP66 - PR-JB12IP64                                                                         |

### DIMENSIONS